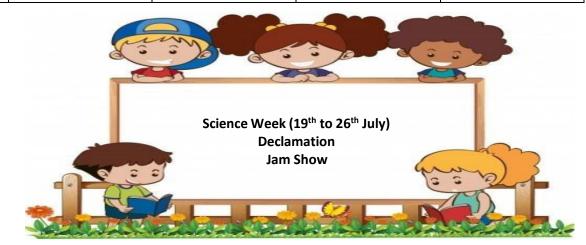

**JULY** 

| Sunday                                 | Monday                                                    | Tuesday | Wednesday                          | Thursday                   | Friday            | Saturday            |
|----------------------------------------|-----------------------------------------------------------|---------|------------------------------------|----------------------------|-------------------|---------------------|
|                                        |                                                           |         |                                    | 1<br>Doctor's Day<br>Hawan | 2                 | 3<br>Club Activity  |
| 4                                      | 5                                                         | 6       | 7<br>Hawan                         | 8<br>Hawan                 | 9                 | 10<br>Club Activity |
| 11 World Population Day Slogan Writing | 12                                                        | 13      | 14<br>Hawan<br>Jam Show            | 15<br>Hawan                | 16<br>Declamation | 17<br>Club Activity |
| 18                                     | Science Week Activities Based Science – Quiz, Model, etc. | 20      | 21<br>Hawan                        | 22<br>Hawan                | 23                | 24<br>Club Activity |
| 25                                     | 26                                                        | 27      | 28<br>Hawan<br>World Hepatitis Day | 29<br>Hawan                | 30                | 31<br>Club Activity |

- ➢ Doctor's Day − 1<sup>st</sup> July
- ➤ World Polpulation Day 11<sup>th</sup> July
- ➤ International Nelson Mandela Day 18<sup>th</sup> July
- ➤ World Hepatitis Day 28<sup>th</sup> July